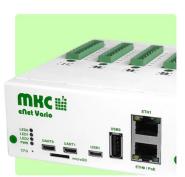

CONTROLLER LINUX NODE RED

EMBEDDED MODULES SENSORS REMOTE IO REST / MQTT POE

Further information on our products and services can be found at www.mkc-qmbh.com

MKC Michels & Kleberhoff Computer GmbH 42329 Wuppertal, Vohwinkeler Str. 58 Tel.: 0202 / 27317-0, Fax: 0202 / 27317-49