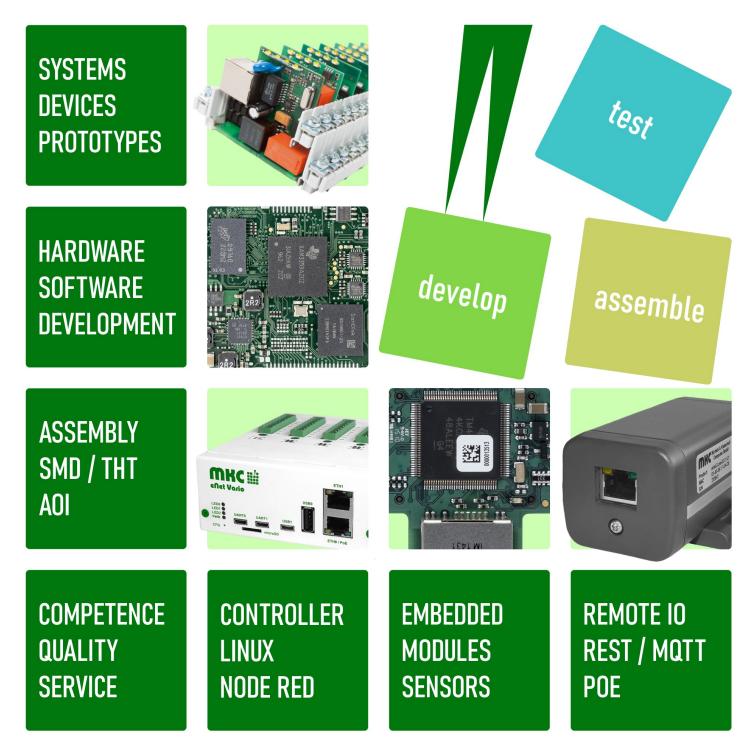

# PCB assembly...

#### **SMD und THT**

1-sided and 2-sided boards Reflow and vapor phase Manual soldering and solder wave Press-fitting of components Component size 0402 to BGA 40x40mm

### **Series production**

Small and medium size

#### **Our expertise**

Production according to IPC-A-610 DE ESD-compliant production environment Certified according to DIN ISO 9001 RoHS compliant use of materials

## Logistics

Worldwide material procurement and local warehousing, customer provision possible

## **Prototypes quick service**

From 10 days including circuit board and components

### **Programming and testing**

Within production Creation of test equipment Documentation of all processes

#### Service

Own department for fault diagnosis and repair of defective assemblies and devices

Further information on our products and services can be found at www.mkc-gmbh.com